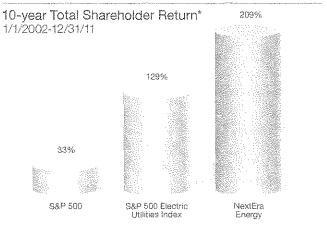

hrough 2016. Our wind business in 2011 generated nearly 25 million megawatt-hours of electricity, which is comparable to

the retail output of such utilities as OGE Energy, Alliant Energy or Great Plains Energy.

We believe that NextEra Energy is well positioned to continue to deliver outstanding value to our shareholders over the long term. For the 10 years ended Dec. 31, 2011, our adjusted earnings per share grew at a compound annual rate of 6.3 percent, compared to the 2.2 percent compound annual growth rate of the S&P 500 Electric Utilities Index. Our dividends per share also grew at a



\* Projected based upon dividend of \$0.60 declared on Feb. 17, 2012, for payment on March 18, 2012; dividend declarations are subject to the discretion of the Board of Directors of Next Exp Energy.



\* With dividend reinvestment Source: Blocmberg

See inside from cover for reconditations of adjusted arratints to GAAP.

See page AR-6 for reconcilizations of Adjusted Return on Equal (ROE) to GAAP POE.

See page AS-O for reconstitution of educated amounts to GAAP

compound annual rate of 7 percent for the 10 years ended Dec. 31, 2011, compared to a 4.9 percent rate for the S&P 500 Electric Utilities Index. Over the 10 years ended Dec. 31, 2011, our total shareholder return was 209 percent, compared to 129 percent for the S&P 500 Electric Utilities Index and 33 percent for the S&P 500 Index. In February 2012, we announced an increase in our quarterly dividend to 60 cents per share, which is consistent with the current expectation of the Board of Directors to target a payout ratio, expre