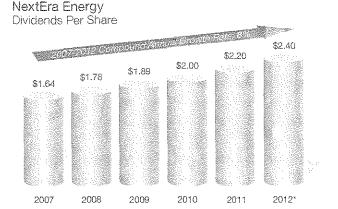

of long-term wind and solar contracts in 2011, our most ever in a single year. On the solar front, the company has between 850 and 950 MW of already-contracted solar projects expected to enter service through 2016. Our wind business in 2011 generated nearly 25 million megawatt-hours of electricity, which is comparable to

the retail output of such utilities as OGE Energy, Alliant Energy or Great Plains Energy.

We believe that NextEra Energy is well positioned to continue to deliver outstanding value to our shareholders over the long term. For the 10 years ended Dec. 31, 2011, our adjusted earnings per share grew at a compound annual rate of 6.3 percent, compared to the 2.2 percent compound annual growth rate of the S&P 500 Electric Utilities Index. Our dividends per share also grew at a



\* Projected based upon dividend of \$0.60 declared on Feb. 17, 2012, for payment on March 18, 2012; dividend declarations are subject to the discretion of the Board of Directors of Next Exp Energy.



\* With dividend reinvestment Source: Blocmberg

See inside from cover for reconditations of adjusted arratints to GAAP.

See page AR-6 for reconcilizations of Adjusted Return on Equal (ROE) to GAAP POE.

See page AS-O for reconstitution of educated amounts to GAAP

compound annual rate of 7 percent for the 10 years ended Dec. 31, 2011, compared to a 4.9 percent rate for the S&P 500 Electric Utilities Index. Over the 10 years ended Dec. 31, 2011, our total shareholder return was 209 percent, compared to 129 percent for the S&P 500 Electric Utilities Index and 33 percent for the S&P 500 Ind