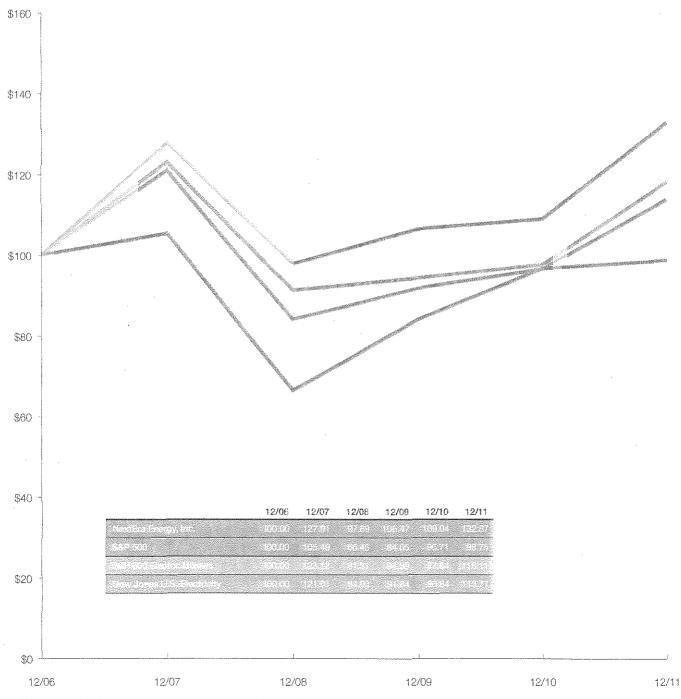

ion as part of the Report and is not to be incorporated by reference into any filing of the registrant under the Securities Act of 1933 or the Securities Exchange Act of 1934 (whether made before or after the date of the Report, irrespective of any general incorporation language contained in such filing).



# Performance Graph

The following graph compares the cumulative 5-year total shareholder return on NextEra Energy, Inc.'s common stock with the cumulative total returns of the S&P 500 Index, the S&P 500 Electric Utilities Index and the Dow Jones U.S. Electricity Index. The graph tracks the performance of an investment of \$100 (with reinvestment of all dividends) in our common stock and in each index from 12/31/2006 to 12/31/2011.

#### Comparison of 5-Year Cumulative Total Return\*



\*\$100 invested on 12/31/06 in stock or index, including reinvestment of dividends. Fiscal year ending December 31.

Copyright® 2012 S&P, a division of The McGraw-Hill Companies, Inc. All rights reserved, Copyright® 2012 Dow Jones & Co. All rights reserved.

#### NextEra Energy, Inc.

## Reconciliation of Adjusted Return on Equity (ROE) to GAAP ROE

| Net Income                                                                      | <b>.</b> 91,923       |
|---------------------------------------------------------------------------------|-----------------------|
| Adjustments, net of income taxes:                                               |                       |
| Net unrealized mark-to-market gains associated with non-qualifying hedges (NOH) | (190)                 |
| Loss on sal